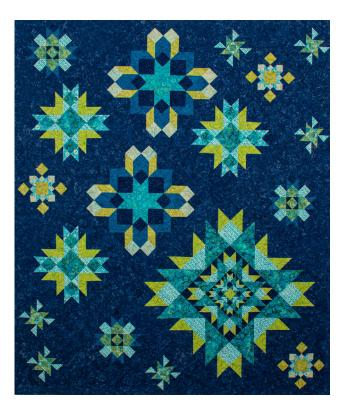

Dusk version of the quilt shown in **Just My Type** fabric line by Tammy Silvers for Island Batik